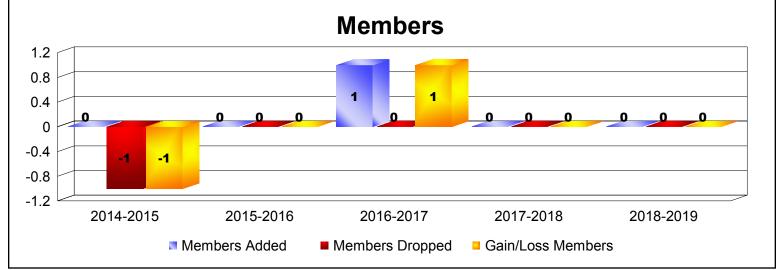

MBR0065 Page 1 of 3 10/3/2019 3:11:38PM

| Year      | New<br>Clubs | Dropped<br>Clubs | Gain/<br>Loss<br>Clubs | New<br>Members | Charter<br>Members | Reinstate<br>Members | Transfer<br>Members | Total<br>Member<br>Added | Total<br>Members<br>Dropped | Gain/<br>Loss<br>Members |
|-----------|--------------|------------------|------------------------|----------------|--------------------|----------------------|---------------------|--------------------------|-----------------------------|--------------------------|
| 2014-2015 | 0            | 0                | 0                      | 0              | 0                  | 0                    | 0                   | 0                        | -1                          | -1                       |
| 2015-2016 | 0            | 0                | 0                      | 0              | 0                  | 0                    | 0                   | 0                        | 0                           | 0                        |
| 2016-2017 | 0            | 0                | 0                      | 1              | 0                  | 0                    | 0                   | 1                        | 0                           | 1                        |
| 2017-2018 | 0            | 0                | 0                      | 0              | 0                  | 0                    | 0                   | 0                        | 0                           | 0                        |
| 2018-2019 | 0            | 0                | 0                      | 0              | 0                  | 0                    | 0                   | 0                        | 0                           | 0                        |
| Average   | 0            | 0                | 0                      | 0              | 0                  | 0                    | 0                   | 0                        | 0                           | 0                        |