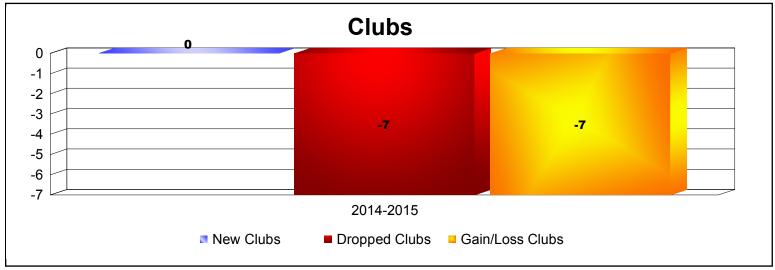

MBR0065 Page 2 of 3 10/3/2019 3:11:38PM

| Year      | New<br>Clubs | Dropped<br>Clubs | Gain/<br>Loss<br>Clubs | New<br>Members | Charter<br>Members | Reinstate<br>Members | Transfer<br>Members | Total<br>Member<br>Added | Total<br>Members<br>Dropped | Gain/<br>Loss<br>Members |
|-----------|--------------|------------------|------------------------|----------------|--------------------|----------------------|---------------------|--------------------------|-----------------------------|--------------------------|
| 2014-2015 | 0            | -7               | -7                     | 0              | 0                  | 0                    | 0                   | 0                        | -119                        | -119                     |
| Average   | 0            | -7               | -7                     | 0              | 0                  | 0                    | 0                   | 0                        | -119                        | -119                     |