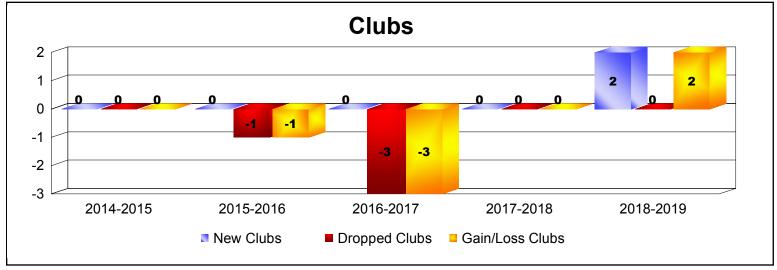

| Year      | New<br>Clubs | Dropped<br>Clubs | Gain/<br>Loss<br>Clubs | New<br>Members | Charter<br>Members | Reinstate<br>Members | Transfer<br>Members | Total<br>Member<br>Added | Total<br>Members<br>Dropped | Gain/<br>Loss<br>Members |
|-----------|--------------|------------------|------------------------|----------------|--------------------|----------------------|---------------------|--------------------------|-----------------------------|--------------------------|
| 2014-2015 | 0            | 0                | 0                      | 84             | 11                 | 53                   | 7                   | 155                      | -269                        | -114                     |
| 2015-2016 | 0            | -1               | -1                     | 98             | 7                  | 2                    | 6                   | 113                      | -131                        | -18                      |
| 2016-2017 | 0            | -3               | -3                     | 134            | 0                  | 16                   | 1                   | 151                      | -137                        | 14                       |
| 2017-2018 | 0            | 0                | 0                      | 84             | 4                  | 0                    | 0                   | 88                       | -138                        | -50                      |
| 2018-2019 | 2            | 0                | 2                      | 94             | 43                 | 21                   | 4                   | 162                      | -153                        | 9                        |
| Average   | 0            | -1               | 0                      | 99             | 13                 | 18                   | 4                   | 134                      | -166                        | -32                      |