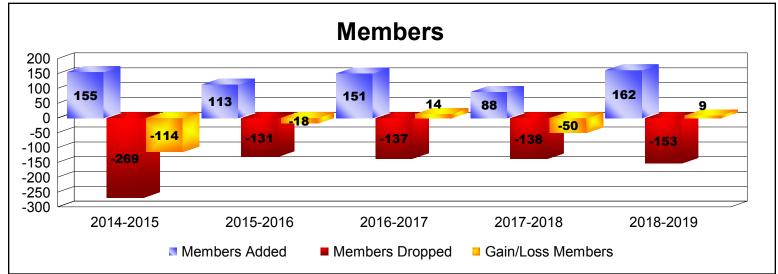

| Year      | New<br>Clubs | Dropped<br>Clubs | Gain/<br>Loss<br>Clubs | New<br>Members | Charter<br>Members | Reinstate<br>Members | Transfer<br>Members | Total<br>Member<br>Added | Total<br>Members<br>Dropped | Gain/<br>Loss<br>Members |
|-----------|--------------|------------------|------------------------|----------------|--------------------|----------------------|---------------------|--------------------------|-----------------------------|--------------------------|
| 2014-2015 | 0            | 0                | 0                      | 84             | 11                 | 53                   | 7                   | 155                      | -269                        | -114                     |
| 2015-2016 | 0            | -1               | -1                     | 98             | 7                  | 2                    | 6                   | 113                      | -131                        | -18                      |
| 2016-2017 | 0            | -3               | -3                     | 134            | 0                  | 16                   | 1                   | 151                      | -137                        | 14                       |
| 2017-2018 | 0            | 0                | 0                      | 84             | 4                  | 0                    | 0                   | 88                       | -138                        | -50                      |
| 2018-2019 | 2            | 0                | 2                      | 94             | 43                 | 21                   | 4                   | 162                      | -153                        | 9                        |
| Average   | 0            | -1               | 0                      | 99             | 13                 | 18                   | 4                   | 134                      | -166                        | -32                      |