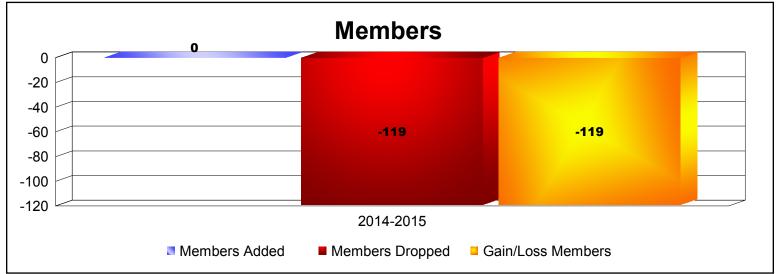

MBR0065 Page 2 of 3 10/3/2019 3:11:38PM

| Year      | New<br>Clubs | Dropped<br>Clubs | Gain/<br>Loss<br>Clubs | New<br>Members | Charter<br>Members | Reinstate<br>Members | Transfer<br>Members | Total<br>Member<br>Added | Total<br>Members<br>Dropped | Gain/<br>Loss<br>Members |
|-----------|--------------|------------------|------------------------|----------------|--------------------|----------------------|---------------------|--------------------------|-----------------------------|--------------------------|
| 2014-2015 | 0            | -7               | -7                     | 0              | 0                  | 0                    | 0                   | 0                        | -119                        | -119                     |
| Average   | 0            | -7               | -7                     | 0              | 0                  | 0                    | 0                   | 0                        | -119                        | -119                     |